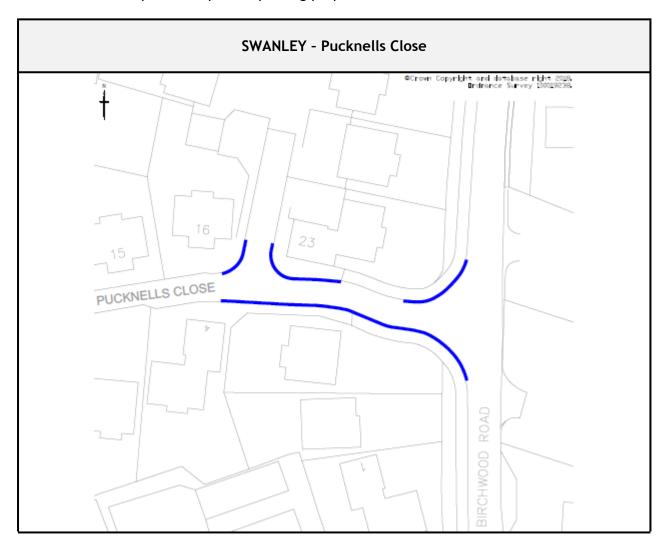

## APPENDIX 15 - FOR INFORMATION SWANLEY - PUCKNELLS CLOSE - PARKING PROPOSALS

Description and plan of parking proposals and Officers' comments

| Description                                                                                                                            | Proposed Changes                                             |
|----------------------------------------------------------------------------------------------------------------------------------------|--------------------------------------------------------------|
| Pucknells Close - North side at its junction with Birchwood Close and at its junction with the section fronting nos. 17-23             |                                                              |
| Pucknells Close - South side, from its junction with Birchwood Close to just west of its junction with the section fronting nos. 17-23 | New double yellow line restrictions (no waiting at any time) |
| Pucknells Close (section fronting nos. 17-23) - Both sides, at its junction with Pucknells Close                                       |                                                              |

## APPENDIX 15 - FOR INFORMATION SWANLEY - PUCKNELLS CLOSE - PARKING PROPOSALS

Description and plan of parking proposals and Officers' comments